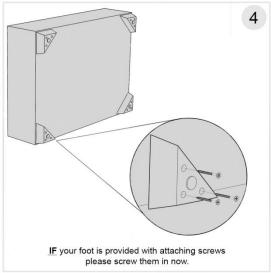

## **CARRINGTON OFL** – Storage Stool

Please note this should be carried out by 2 people!

PLEASE FOLLOW THE STEPS BELOW FOR ATTACHING YOUR FEET

PLEASE NOTE IF YOU HAVE A WOODEN OR LAMINATE FLOOR, WE WOULD ADVISE YOU TO TAKE STEPS TO PROTECT YOUR FLOOR FROM POTENTIAL SCRATCHES AND MARKS.