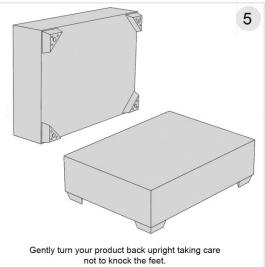

## **CARRINGTON OFL** – Storage Stool

Please note this should be carried out by 2 people!

PLEASE FOLLOW THE STEPS BELOW FOR ATTACHING YOUR FEET

PLEASE NOTE IF YOU HAVE A WOODEN OR LAMINATE FLOOR, WE WOULD ADVISE YOU TO TAKE STEPS TO PROTECT YOUR FLOOR FROM POTENTIAL SCRATCHES AND MARKS.