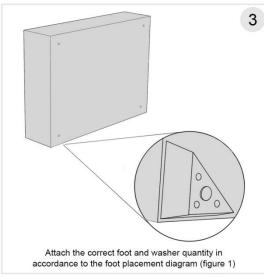

## **CARRINGTON OFL** – Storage Stool

Please note this should be carried out by 2 people!

PLEASE FOLLOW THE STEPS BELOW FOR ATTACHING YOUR FEET

PLEASE NOTE IF YOU HAVE A WOODEN OR LAMINATE FLOOR, WE WOULD ADVISE YOU TO TAKE STEPS TO PROTECT YOUR FLOOR FROM POTENTIAL SCRATCHES AND MARKS.