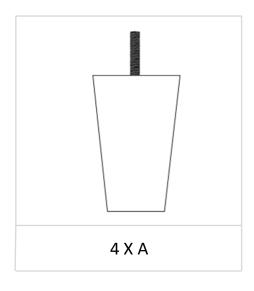

## **CARRINGTON OFL** – Storage Stool

Please note this should be carried out by 2 people!

PLEASE FOLLOW THE STEPS BELOW FOR ATTACHING YOUR FEET

PLEASE NOTE IF YOU HAVE A WOODEN OR LAMINATE FLOOR, WE WOULD ADVISE YOU TO TAKE STEPS TO PROTECT YOUR FLOOR FROM POTENTIAL SCRATCHES AND MARKS.