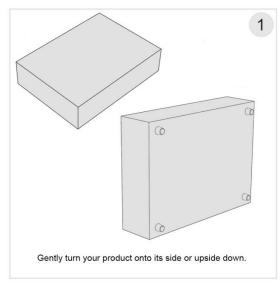

## **CARRINGTON OFL** – Storage Stool

Please note this should be carried out by 2 people!

PLEASE FOLLOW THE STEPS BELOW FOR ATTACHING YOUR FEET

PLEASE NOTE IF YOU HAVE A WOODEN OR LAMINATE FLOOR, WE WOULD ADVISE YOU TO TAKE STEPS TO PROTECT YOUR FLOOR FROM POTENTIAL SCRATCHES AND MARKS.