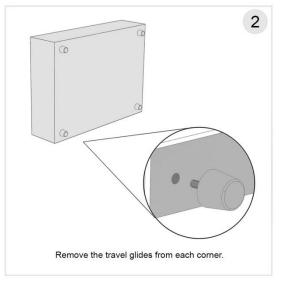

## **CARRINGTON OFL** – Storage Stool

Please note this should be carried out by 2 people!

PLEASE FOLLOW THE STEPS BELOW FOR ATTACHING YOUR FEET

PLEASE NOTE IF YOU HAVE A WOODEN OR LAMINATE FLOOR, WE WOULD ADVISE YOU TO TAKE STEPS TO PROTECT YOUR FLOOR FROM POTENTIAL SCRATCHES AND MARKS.